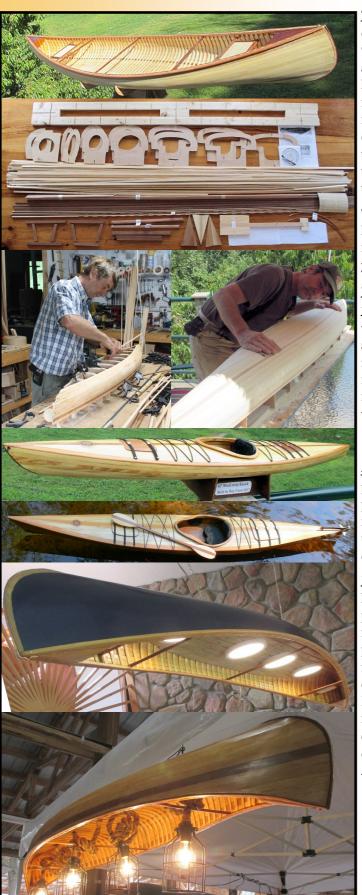

## **CANOEMODEL KITS**

## 10 quality easy to build models with many new options and accessories.

The E.M. White Guide canoe kits are the main models of our site. Available in five sizes, ranging from 24" up to a huge 96"! All built with a time proven method, which guarantees anyone with basic hand tools, can build a beautiful canoe or kayak! Each kit is made from quality native woods and accurately cut and labeled for a straight forward assembly, assuring an heirloom you will be proud of. Any paddling or outdoor enthusiast will be thrilled to get this great kit and brag that they built it them selves. The canoe kits have evolved in to the easiest and best quality canoe or kayak model kits out there today! Starting at \$139.00

The 54, 72 & 96 canoe can be fitted with the Chandelier light kit, Easy to install and will turn your masterpiece into a shining Chandelier that will be useful for

vears to come.

"Building the strip canoe & kayak model" plans book is for the person who wants to cut all of their own strips and other parts, as well cutting out the forms using the full size patterns and instructions. Build the 72, 54 & 36 canoes and a 42" strip kayak. A great value.

42" strip or stitch & glue kayak are scale models of the most popular home bullt kayaks. All easy to build with CNC cut parts, panels, coamings and forms. Either 42" or 72" stitch & glue. So much fun to build, just like the real thing. The educational value of building one of these is limitless. Step by step DVD included with each kit.

Now lets get to the Canoe Chandeliers. Both the ready to install light or the build your own kit, have been very popular. No surprise really, since each one is hand made by a skilled craftsman, one at a time. Quailtiy woods such as the clear native pine, Red Cedar gunwales, seats, thwarts and deck caps give a rich antique look. 4 in 1 LED Flat panel lights with three shades of white that are also dimmable. Low energy consumption. Build your own with one of our complete kits, or buy it ready made by Canoe Model Kits. Full time craftsman's builds each canoe, one at a time to your specifications. Three sizes to choose from. The big 96" or 8 footer canoe with choice of lights. A long time favorite 72 has been built many different ways,