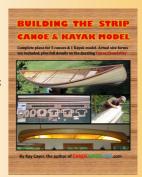

The 54, 72 & 96 canoe can be fitted with the Chandelier light kit, Easy to install and will turn your masterpiece into a shining Chandelier that will be useful for

vears to come.

"Building the strip canoe & kayak model" plans book is for the person who wants to cut all of their own strips and other parts, as well cutting out the forms using the full size patterns and instructions. Build the 72, 54 & 36 canoes and a 42" strip kayak. A great value.